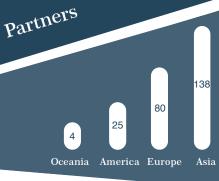

# International Recognition

FINANCIAL Financial Times Master in Management: 98 (2019)

Institute of Engineering Education Taiwan (Signatory of Washington Accord)